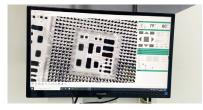

# **AX8200** MAX

X-Ray Inspection Equipment



## **AX8200**MAX



Widely applied for BGA, CSP, Flip Chip, LED, Fuse, Diode, PCB, Semiconductor, Battery Industry, Small Metal Casting, Electronic Connector Module, Cables, Aerospace Components, Photovoltaic Industry, etc.

## **Application Fields**



### **Functions and Features**























## **Inspection Images**





## **Technical Parameters and Specifications**

#### **System Summary**

Footprint 1280(W)×1500(D)×1700(H)mm Plywood Packing Size 1750(W)×1920(D)×2000(H)mm Machine Weight 1370 kg Packing Weight 1520 kg

Power Supply AC 110/220V, 50/60Hz Power Consumption 2.0 kW

#### X-Ray Tube

Tube Type Sealed Max. Power 8W

Voltage 0~90kV (Adjustable) Focus Spot Size 5µm

#### Imaging System

DetectorFlat Panel Detector (FPD)Pixel Size85μmEffective Detection Area130\*130mmFrame Rates20fpsPixel Matrix1536\*1536System Magnification600X

#### Software

Auto-measuring BGA Soldering Voids Auto-measuring and Support Data/Graphic Output

Multiple Measuring Tools Support Measuring Distance, Angle, Diameter, Polygon, PTH filling rate, etc.

CNC Mode CNC Programmable Insp