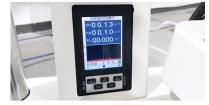

Real-time Display Real-time Displaying the Working Data of Voltage, Current, Angle, Date, etc

Navigation Convenient Target Point Positioning System