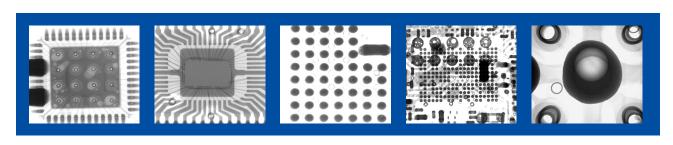

# **AX8200** MAX

X-Ray Inspection Equipment



## **AX8200**MAX



Widely applied for BGA, CSP, Flip Chip, LED, Fuse, Diode, PCB, Semiconductor, Battery Industry, Small Metal Casting, Electronic Connector Module, Cables, Aerospace Components, Photovoltaic Industry, etc.

## **Application Fields**



### **Functions and Features**























## **Inspection Images**





## **Technical Parameters and Specifications**

#### **System Summary**

Footprint 1280(W)×1500(D)×1700(H)mm Plywood Packing Size 1750(W)×1920(D)×2000(H)mm Machine Weight 1370 kg Packing Weight 1520 kg

Power Supply AC 110/220V, 50/60Hz Power Consumption 2.0 kW

#### X-Ray Tube

Tube Type Sealed Max. Power 8W

Voltage 0~90kV (Adjustable) Focus Spot Size 5µm

#### Imaging System

DetectorFlat Panel Detector (FPD)Pixel Size85μmEffective Detection Area130\*130mmFrame Rates20fpsPixel Matrix1536\*1536System Magnification600X

#### Software

Auto-measuring BGA Soldering Voids Auto-measuring and Support Data/Graphic Output

Multiple Measuring Tools Support Measuring Distance, Angle, Diameter, Polygon, PTH filling rate, etc.

CNC Mode CNC Programmable Inspection, Easy Operation and User Friend