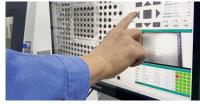

#### Software

Auto-measuring BGA Soldering Voids Auto-measuring and Support Data/Graphic Output

Multiple Measuring Tools Support Measuring Distance, Angle, Diameter, Polygon, PTH filling rate, etc.

CNC Mode CNC Programmable Inspection, Easy Operation and User Friendly

Real-time Display Real-time Displaying the Working Data of Voltage, Current, Angle, Date, etc

Navigation Convenient Target Point Positioning System