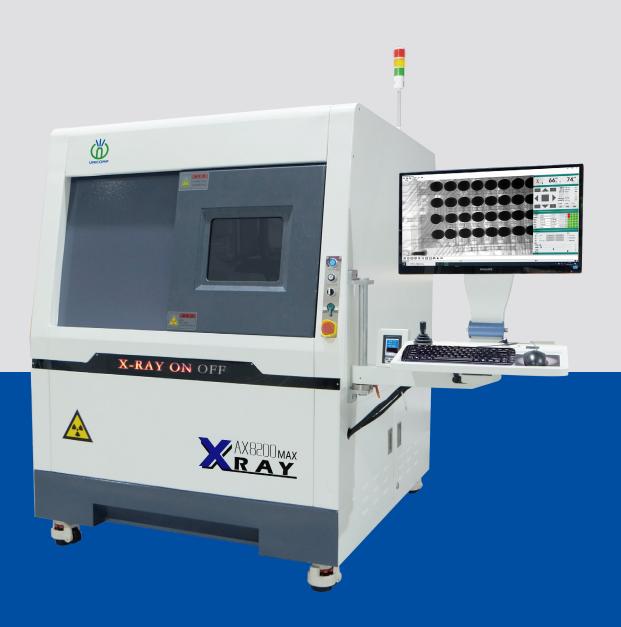

# **AX8200** MAX

X-Ray Inspection Equipment

## **AX8200**MAX

Widely applied for BGA, CSP, Flip Chip, LED, Fuse, Diode, PCB, Semiconductor, Battery Industry, Small Metal Casting, Electronic Connector Module, Cables, Aerospace Components, Photovoltaic Industry, etc.