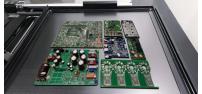

# **AX8200** MAX

X-Ray Inspection Equipment



## **AX8200**MAX



Widely applied for BGA, CSP, Flip Chip, LED, Fuse, Diode, PCB, Semiconductor, Battery Industry, Small Metal Casting, Electronic Connector Module, Cables, Aerospace Components, Photovoltaic Industry, etc.

## **Application Fields**



### **Functions and Features**























## **Inspection Images**





## **Technical Parameters and Specifications**

#### **System Summary**

Footprint 1280(W)×1500(D)×1700(H)mm Plywood Packing Size 1750(W)×1920(D)×2000(H)mm Machine Weight 1370 kg Packing Weight 1520 kg

Power Supply AC 110/220V, 50/60Hz Power Consumption 2.0 kW

#### X-Ray Tube

Tube Type Sealed Max. Power 8W

Voltage 0~90kV (Adjustable) Focus Spot Size 5µm

#### Imaging System

DetectorFlat Panel Detector (FPD)Pixel Size85μmEffective Detection Area130\*130mmFrame Rates20fpsPixel Matrix1536\*1536System Magnification600X

#### Software

Auto-measuring BGA Soldering Voids Auto-measuring and Support Data/Graphic Output

Multiple Measuring Tools Support Measuring Distance, Angle, Diameter, Polygon, PTH filling rate, etc.

CNC Mode CNC Programmable