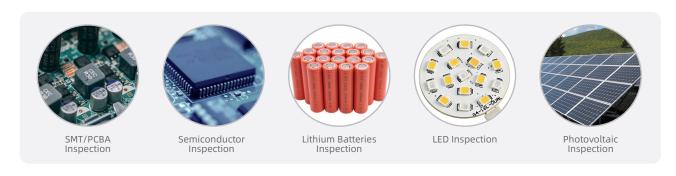

## **Application Fields**

## **AX8200**MAX

Widely applied for BGA, CSP, Flip Chip, LED, Fuse, Diode, PCB, Semiconductor, Battery Industry, Small Metal Casting, Electronic Connector Module, Cables, Aerospace Components, Photovoltaic Industry, etc.