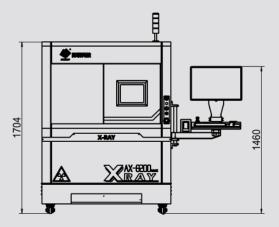

#### **System Summary**

Footprint 1280(W)×1500(D)×1700(H)mm Plywood Packing Size 1750(W)×1920(D)×2000(H)mm Machine Weight 1370 kg Packing Weight 1520 kg

Power Supply AC 110/220V, 50/60Hz Power Consumption 2.0 kW

## **Dimensions and Appearance**

Scan the QR-Code to visit more information