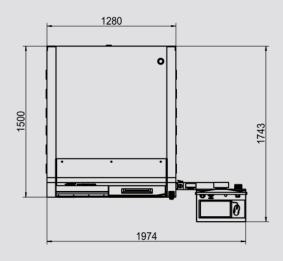

#### **System Summary**

Footprint 1280(W)×1500(D)×1700(H)mm Plywood Packing Size 1750(W)×1920(D)×2000(H)mm Machine Weight 1370 kg Packing Weight 1520 kg

Power Supply AC 110/220V, 50/60Hz Power Consumption 2.0 kW

## **Dimensions and Appearance**

Scan the QR-Code to visit more information