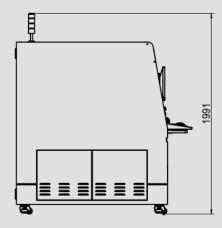

#### **System Summary**

Footprint 1280(W)×1500(D)×1700(H)mm Plywood Packing Size 1750(W)×1920(D)×2000(H)mm Machine Weight 1370 kg Packing Weight 1520 kg

Power Supply AC 110/220V, 50/60Hz Power Consumption 2.0 kW

## **Dimensions and Appearance**

Scan the QR-Code to visit more information