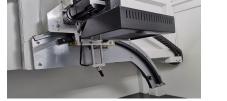

#### **Motion Control System**

Movement ControlJoystick, Keypad, Mouse & Touch PanelMax. Loading Area/Weight610\*610mm / 10kgMax. Inspection Area550\*550mmOblique ViewsMax. 60°Manipulator6-axis with X / Y / Z1 / Z2 / T1 / T2